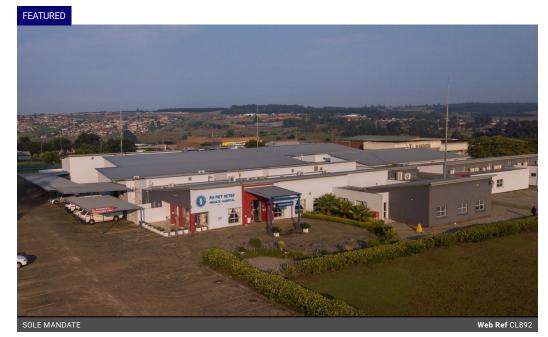

## 4,270m² Investment For Sale in Kempville

## POA

43 Bed Acute Hospital - Closed-Bid Tender

Piet Retief Private Hospital is an acute care medical facility situated on Erf 384 Kempville, in the town of Piet Retief, Mpumalanga. The hospital operates with a total of 43 beds and features 2 fully equipped operating theatres, providing essential surgical and recovery services to the local and surrounding communities. The property is currently owned by the operator under title deed T44928/79, and a new lease agreement will be formalised upon sale. This hospital represents a strategic healthcare investment