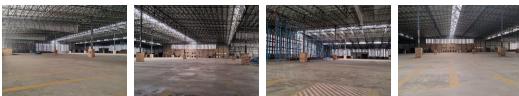

## R148,000,000

Massive warehouse with ample yard space

This free-standing, great property sprawling on a massive stand offers: - A GLA of 22,510 m - A stand size of 42,167 m

- An open plan double storey office component
- An open span warehouse area
- 12 to 15 meter clearance height in the warehouse
- A backup generator
- Overhead sprinklersProvision for in-rack sprinklers
- Water tanks (for sprinklers)
- Pump room
- Dock levellers and on grade roller doors positioned all around the building

- Two ramps with direct access into the warehouse via two 6 meter high roller doors positioned at the front and at the rear of the unit

- Sufficient staff amenities for both front of the house staff and admin staff
- 3 phase power
- Ample yard space entirely paved for truck reticulation

## Features

| Zoning | Commercial |
|--------|------------|
|--------|------------|

Interior Power 3 Phase Sizes Floor Size Land Size

22.510m<sup>2</sup> 42,167m<sup>2</sup>

Extras

Warehouse Generator Sprinkler System Water Feature Rollup