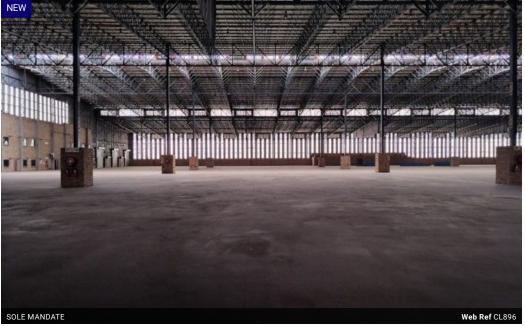

## R148,000,000

Massive warehouse with ample yard space

This free-standing, great property sprawling on a massive stand offers: - A GLA of 22,510 m - A stand size of 42,167 m

- An open plan double storey office component
- An open span warehouse area
- 12 to 15 meter clearance height in the warehouse
- A backup generator
- Overhead sprinklersProvision for in-rack sprinklers
- Water tanks (for sprinklers)
- Pump room
- Dock levellers and on grade roller doors positioned all around the building

- Two ramps with direct access into the warehouse via two 6 meter high roller doors positioned at the front and at the rear of the unit

- Sufficient staff amenities for both front of the house staff and admin staff
- 3 phase power
- Ample yard space entirely paved for truck reticulation

## Features

| Zoning | Commercial |
|--------|------------|
|--------|------------|

Interior Power 3 Phase Sizes Floor Size Land Size

22.510m<sup>2</sup> 42,167m<sup>2</sup>

Extras

Warehouse Generator Sprinkler System Water Feature Rollup