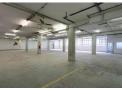

The property offers:

- Main road brand exposure
- Private entrance with secure gate system

- Bright and open office and warehouse
  High volume ceilings
  Entrance/ reception area which leads into office spaces which are all dry walled
- Large warehouse space which could easily be converted to suit clients' needs
- Roller shutter door
- Private staff facilities
- Great security system

## Features

Zoning Commercial

Sizes

1,200m<sup>2</sup> Floor Size **Building Height** 6m