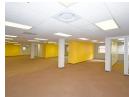

## 1,200m<sup>2</sup> Office To Let in Sandown

Key Features: (USE FOR PER FLOOR BUILDING) - 1 listing per floor so 4 6 floors of commercial space, each with a rectangular design centered around a serene central garden. Each floor is approximately 1200m2 can be further subdivided to suit tenant requirements or leased as a single unit for a larger operation.

A striking triple-volume open reception area creates a welcoming first impression. Elevators service all floors, including access to

Each floor features multiple bathroom and kitchen facilities, ideal for multi-tenant configurations.