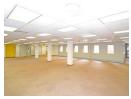

## 1,200m<sup>2</sup> Office To Let in Sandown

Key Features: (USE FOR PER FLOOR BUILDING) - 1 listing per floor so 4 6 floors of commercial space, each with a rectangular design centered around a serene central garden. Each floor is approximately 1200m2 can be further subdivided to suit tenant requirements or leased as a single unit for a larger operation.