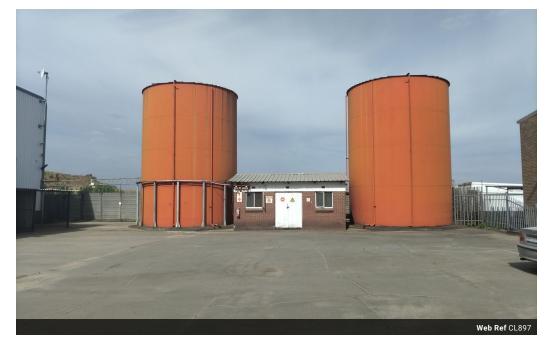

# 12,732m² Building For Sale in Heriotdale

A massive warehouse facility available for sale in Heriotdale, coming with a massive cold room. The total GLA of the property is 12,732m2, of which 2,500m2 is office space. Featuring high ceilings and open-plan layouts, this is a versatile warehouse that can accommodate a wide range of operations. The facility's proximity to the highways makes it a desirable location to access to major highways.

The unit has three on grade roller doors inside the yard and 12 roller doors that are street facing for delivery and dispatch.

The unit has 24 hour security.

Diesel tanks.

1200 amps of power Back up Generator. Water tanks:

Sprinkler in shelves.

Great clearance height.

Durable floors with an excellent load bearing capacity

Generous parking facilities mostly covered.