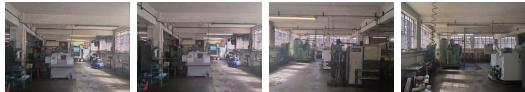

## R3,875,000

🚖 0 🛛 🖽 0

A compact factory with ample yard space available for sale

This practical property consists of twin erven with a durable, low maintenance face brick facility with decent warehouse height and a fair amount natural light in the warehouse area sitting on one erf. The factory areas constitute an area of approximately a 1000m on two levels: ground and first floor. Both ground and first floor areas have office areas and ablution areas. Each floor has own staff amenities: ablutions, change rooms and canteen areas. A section of the first-floor factory comes with a concrete mezzanine for storage purposes. Goods and machinery can be conveyed to the first floor areas. The property comes with a small basement are two roller doors positioned on similar positions on the ground and first floor areas. The property comes with a small basement

## Features

Building Name Zoning

Interior

Power Amps

200

Swiss Precision Engineering Industrial

> **Sizes** Floor Size Land Size Building Height

1,000m² 992m² 6m