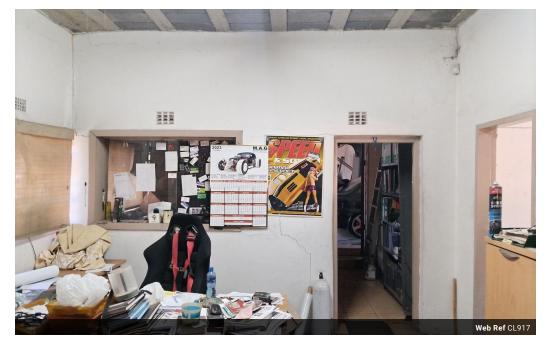

This is a free-standing corner factory in a quiet side of Lakeview Estate. The unit comes with an office component on one road with private parking in front of the unit. The office area consists of two small offices with own amenities and a storeroom that comes with a mezzanine. The workshop area comes with great eave height of approximately eight to ten meters. Access into the workshop is via a 6-meter-high roller from the intersecting street. The workshop is very open with no wasted space.