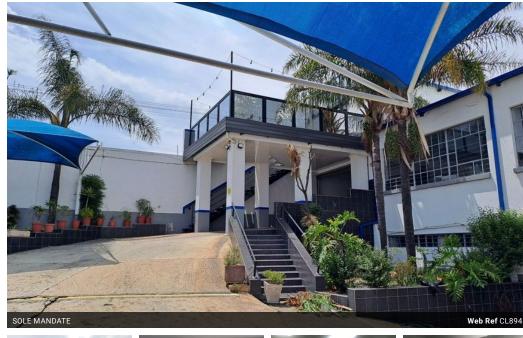

Thabani Ncube 071 624 2899 thabani@skyriseproperties.co.za

Contact Head Office

011 268 2681

First Floor Masingita House 41 West Street, Houghton Estate Johannesburg

R17,500,000

Dual-Floor Factory with Yard & Office

A great facility built over 4 stands, constituting a footprint of 6309m. The facility has a double volume parameter wall secured by an electric fence, cameras, and flood lights. The massive yard area is paved all the way through. The areas under cover are storage areas, very neat offices, and a state of the art entertainment area, as well as two factory areas: the upper ground factory with its own roller door, and a lower ground factory also with its own roller door that opens to a massive yard area. There is sufficient space for truck reticulation. The building comes with 2 hoists that need to be recommissioned to convey goods between the factory areas. If need be, goods can be received or dispatched on the ground floor areas of the different sections of the building, as each area is on the ground.