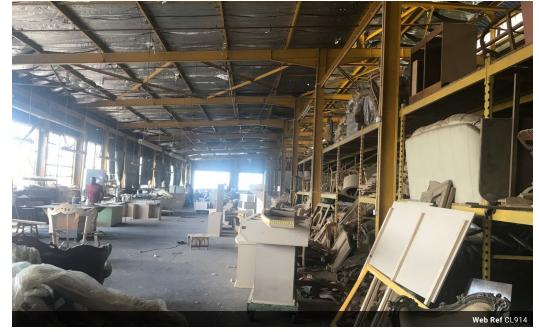

## R12,500,000

A massive corner facility available for sale in Selby

A free-standing corner unit ensconced at the corner of a busy, very popular road adjacent to a landmark road in this node. Coming with a yard and loading area on the side of the building, this low maintenance face brick facility could be utilized either as a factory or as a warehouse depending on the requirements of the purchaser. The two level working floor, reinforced magnanimously with steel beams, offers double volume height. This steel beam reinforcement makes it convenient to install cranes or gantries should the purchaser require this. The neat office component comes with several offices and a reception. This unit comes with ample great eave height. There is a huge goods lift on one wing of the property to convey goods from the

## Features

Building Name Zoning K and K Italian Craft Industrial

Yes

Interior Power 3 Phase **Sizes** Floor Size

5,000m<sup>2</sup>