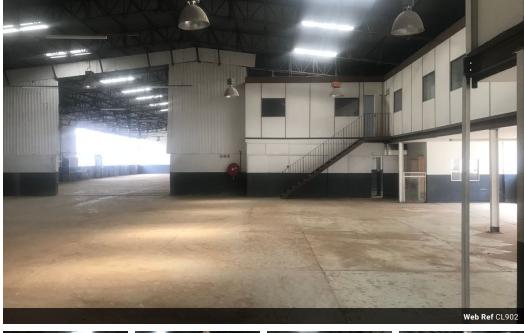

## **( , 🔁 ,** 0

A great warehouse with great eave height and ample yard space available to purchase

Depending on the requirements of the purchaser, this building could be utilized as one unit or be split three fold:

Option (i) 4822m capable of being utilized entirely as one unit.

Option (ii) 4822m split into three units of:

- 2400m - 552m

- 1870m
- Option (iii) 4822m split into 2 units:

- 4212m

- 2422m

In terms of functionality and practicality, this is a building offering these qualities finely balanced because of internal set up, height offered, the ratio between the factory and the office areas and lastly, yard space. The building offers workshop/factory areas with great height and two 6m by 4m that both egress into the street for each of the big buildings. The main building also has roller door access for vehicles from inside the property. There is a big driveway from the