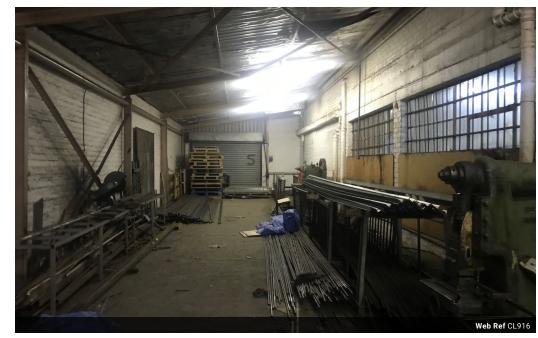

## 011 268 2681

First Floor Masingita House 41 West Street, Houghton Estate Johannesburg

R4,850,000

Free standing corner factory with ample power for sale

This property is a rectangular, durable brick and mortar factory with double volume height and a lot of natural light in the main factory. The other section of the factory although comin with slightly reduced roof height, is double storey with a hoist to lift goods into the top floor. The property offers excellent truck access through a wide driveway that leads directly to the receiving area through a wide driveway. At the front of the factory, with direct access to the street, is a 4 meter high on grade roller door that is used as a dispatch area.

The property comes with a very neat double storey office component.

The property comes with its own substation, (housed inside the building) with 500 amps making the property an ideal facility for heavy engineering and related operations that require a lot of power.