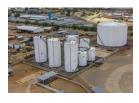

## SEALED BID - Fuel/Oil Wholesale Depot

Spanning a total land size of 3.831 hectares, the Kimberly Fuel Wholesale Depot is a robust and fully operational fuel storage and distribution facility. The property boasts exceptional infrastructure and capacity, making it a prime investment for the fuel and logistics industries.

This facility is equipped to meet the demands of high-volume fuel distribution and storage while maintaining the highest standards of security and safety. With its strategic location and cutting-edge infrastructure, the depot presents a unique investment opportunity.