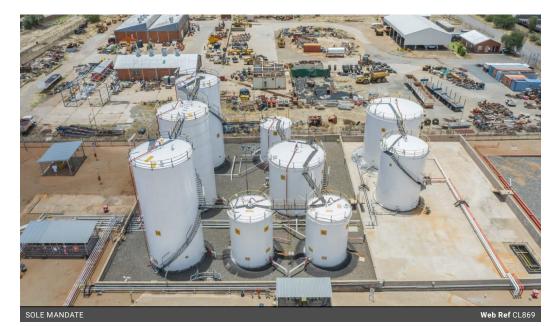

## SEALED BID - Fuel/Oil Wholesale Depot

Spanning a total land size of 3.831 hectares, the Kimberly Fuel Wholesale Depot is a robust and fully operational fuel storage and distribution facility. The property boasts exceptional infrastructure and capacity, making it a prime investment for the fuel and logistics industries.

This facility is equipped to meet the demands of high-volume fuel distribution and storage while maintaining the highest standards of security and safety. With its strategic location and cutting-edge infrastructure, the depot presents a unique investment opportunity.