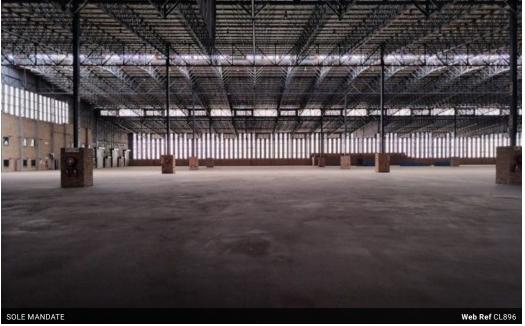

## R145,000,000

Massive warehouse with ample yard space

This free-standing, great property sprawling on a massive stand offers: - A GLA of 22,510 m - A stand size of 42,167 m

- An open plan double storey office component
- An open span warehouse area
- 12 to 15 meter clearance height in the warehouse
- A backup generator
- Overhead sprinklersProvision for in-rack sprinklers
- Water tanks (for sprinklers)
- Pump room
- Dock levellers and on grade roller doors positioned all around the building

- Two ramps with direct access into the warehouse via two 6 meter high roller doors positioned at the front and at the rear of the unit

- Sufficient staff amenities for both front of the house staff and admin staff
- 3 phase power
- Ample yard space entirely paved for truck reticulation
- Provin hity to and s to the N1 and the N1A

## Features

| Building | Name |
|----------|------|
| Zoning   |      |

Interior Power 3 Phase Sizes Floor Size Land Size

22,510m<sup>2</sup> 42.167m<sup>2</sup>