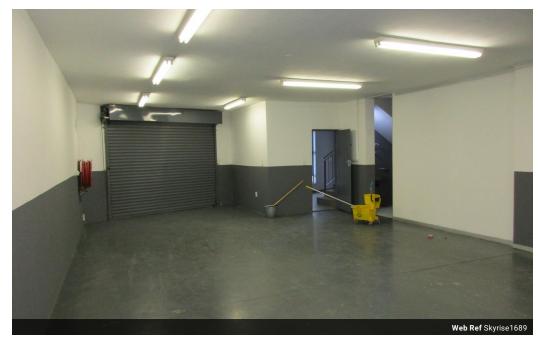

To Let 257 sqm Mini Warehouse & Offices in Route 21 Corporate Park, Irene, Centurion

Rental: 257 sqm x R 95/sqm = R 24,415.00 (Excluding Vat)

This property is located within the very popular Route 21 Corporate Park. The park has 24-hour security and access controlled entry and is easily accessible from all major roads and the R21 highway with on and off-ramps at Nellmapius Drive. The mini industrial warehouse unit forms part of a centrally situated very popular light industrial development. This unit is ideal for light industrial uses i.e. manufacturing, distribution and storage.

- Open plan warehouse with offices
- Ground to eaves height of approx. 3 metres