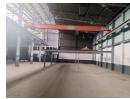

## A massive corner factory with cranes and ample power

Sitting on three stands that constitute a footprint of 4026m, this property features a high roof factory space just under 3500m is equipped with a 5-ton as well as a 2.5-ton crane and 740 amps 3-phase power supply. The area has two bays which can be divided easily into two units if needs be. Each bay comes with a wide 4-meter-high roller door which conveniently allows big trucks to drive in