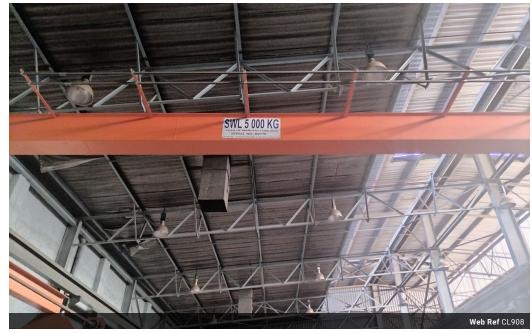

## A massive corner factory with cranes and ample power

Sitting on three stands that constitute a footprint of 4026m, this property features a high roof factory space just under 3500m is equipped with a 5-ton as well as a 2.5-ton crane and 740 amps 3-phase power supply. The area has two bays which can be divided easily into two units if needs be. Each bay comes with a wide 4-meter-high roller door which conveniently allows big trucks to drive in