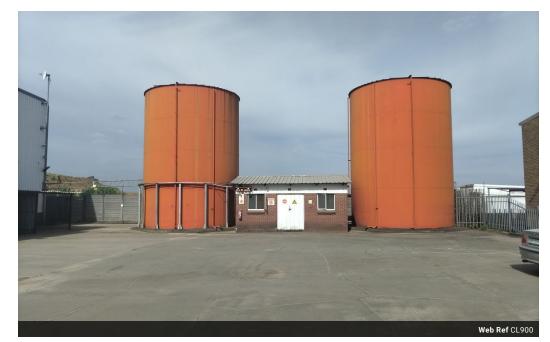

## A massive warehouse with a cold room facility available to rent in Heriotdale

A massive warehouse facility available for sale in Heriotdale, coming with a massive cold room. The total GLA of the property is 12,732m2, of which 2,500m2 is office space. Featuring high ceilings and open-plan layouts, this is a versatile warehouse that can accommodate a wide range of operations. The facility's proximity to the highways makes it a desirable location to access to major highways. The unit has three on grade roller doors inside the yard and 12 roller doors that are street facing for delivery and dispatch.

The unit has 24 hour security.

Diesel tanks.

1200 amps of power

Back up Generator. Water tanks:

Sprinkler in shelves. Great clearance height.

Durable floors with an excellent load bearing capacity

Generous parking facilities mostly covered.