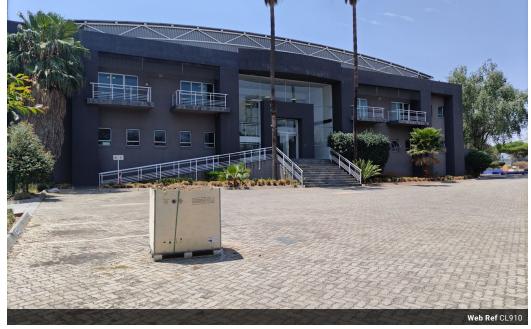

## A great warehouse with excellent highway frontage available to rent in Longmeadow

An exceptional warehousing facility in a prime node with uncompromising highway frontage. The facility offers: - an open span warehouse space with no wasted spaces - excellent clearance height of approximately 12 to 15 meters - 3 high roller shutter doors – consisting of 1 ramp and 2 dock levellers - massive yard area with sufficient truck reticulation.

Yes

Yes

- a very neat office component
- ample private parking
- The unit is located inside a very secure park with excellent highway access.