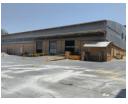

## A great warehouse with excellent highway frontage available to rent in Longmeadow

An exceptional warehousing facility in a prime node with uncompromising highway frontage. The facility offers: - an open span warehouse space with no wasted spaces - excellent clearance height of approximately 12 to 15 meters - 3 high roller shutter doors – consisting of 1 ramp and 2 dock levellers - massive yard area with sufficient truck reticulation.