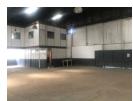

## R265,210 pm

Gross Monthly Rental R265,210 Excl. VAT

A great warehouse with great eave height and ample yard space available to lease in Selby

A great building coming with ample power, great eave height and plenty yard space. The configuration of the building offers flexibility in terms of space available to rent:

Option (i) 4822m capable of rented out entirely as one unit.

Option (ii) 4822m split into three units of

- 2400m - 552m

- 1870m

Option (iii) 4822m split into 2 units

- 2400m

- 2422m

In terms of functionality and practicality, this is a building offering these qualities finely balanced because of internal set up, height offered, the ratio between the factory and the office areas and lastly, yard space. The building offers workshop/factory areas with great height and two 6m by 4m that both egress into the street for each of the big