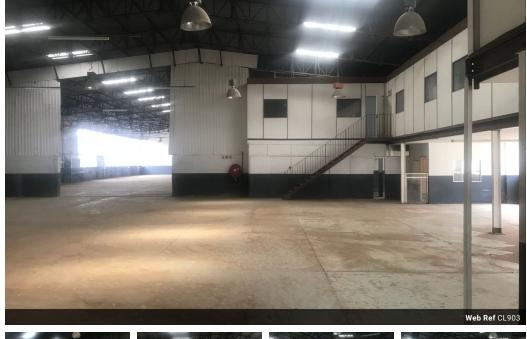

## R265,210 pm

Gross Monthly Rental R265,210 Excl. VAT

A great warehouse with great eave height and ample yard space available to lease in Selby

A great building coming with ample power, great eave height and plenty yard space. The configuration of the building offers flexibility in terms of space available to rent:

Option (i) 4822m capable of rented out entirely as one unit.

Option (ii) 4822m split into three units of

- 2400m - 552m

- 1870m

Option (iii) 4822m split into 2 units

- 2400m

- 2422m

In terms of functionality and practicality, this is a building offering these qualities finely balanced because of internal set up, height offered, the ratio between the factory and the office areas and lastly, yard space. The building offers workshop/factory areas with great height and two 6m by 4m that both egress into the street for each of the big

## Features

| Building Name<br>Zoning |     | - 20 John Street<br>Iustrial |     |                 |                     |
|-------------------------|-----|------------------------------|-----|-----------------|---------------------|
| Interior                |     | Exterior                     |     | Sizes           |                     |
| Power 3 Phase           | Yes | Security                     | Yes | Floor Size      | 4,822m <sup>2</sup> |
|                         |     |                              |     | Building Height | 10m                 |