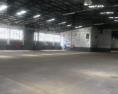

## R265,210 pm

Gross Monthly Rental R265,210 Excl. VAT

A great warehouse with great eave height and ample yard space available to lease in Selby

A great building coming with ample power, great eave height and plenty yard space. The configuration of the building offers flexibility in terms of space available to rent:

Option (i) 4822m capable of rented out entirely as one unit.

Option (ii) 4822m split into three units of

- 2400m - 552m

- 1870m

Option (iii) 4822m split into 2 units

- 2400m

- 2422m

In terms of functionality and practicality, this is a building offering these qualities finely balanced because of internal set up, height offered, the ratio between the factory and the office areas and lastly, yard space. The building offers workshop/factory areas with great height and two 6m by 4m that both egress into the street for each of the big