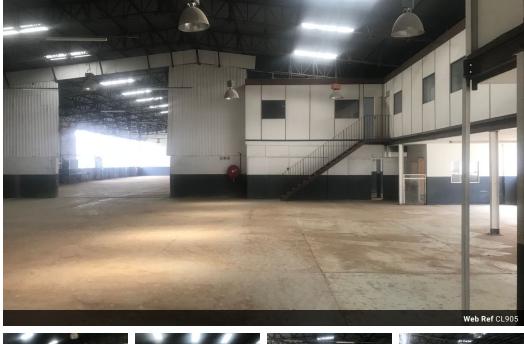

## R102,850 pm

Gross Monthly Rental R102,850 Excl. VAT

A great warehouse with great eave height and ample yard space available to rent in Selby

A great unit that offers great clearance height of approximately 10 to 12 meters, a small office component versus the workshop areas and great yard space. Access into the workshop area is via a 6m high roller door. On the outside, there is a big driveway from the main entrance that leads to a big courtyard at the back of the buildings which could be used for parking or storage or as extra bulk for future expansion.

The building is ideal for use as a panel and paint shop, an engineering operation facility or as a warehousing facility. Currently