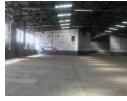

## R102,850 pm

Gross Monthly Rental R102,850 Excl. VAT

A great warehouse with great eave height and ample yard space available to rent in Selby

A great unit that offers great clearance height of approximately 10 to 12 meters, a small office component versus the workshop areas and great yard space. Access into the workshop area is via a 6m high roller door. On the outside, there is a big driveway from the main entrance that leads to a big courtyard at the back of the buildings which could be used for parking or storage or as extra bulk for future expansion.

The building is ideal for use as a panel and paint shop, an engineering operation facility or as a warehousing facility. Currently