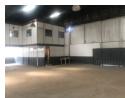

## R102,850 pm

Gross Monthly Rental R102,850 Excl. VAT

A great warehouse with great eave height and ample yard space available to rent in Selby

A great unit that offers great clearance height of approximately 10 to 12 meters, a small office component versus the workshop areas and great yard space. Access into the workshop area is via a 6m high roller door. On the outside, there is a big driveway from the main entrance that leads to a big courtyard at the back of the buildings which could be used for parking or storage or as extra bulk for future expansion.

The building is ideal for use as a panel and paint shop, an engineering operation facility or as a warehousing facility. Currently