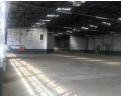

## R102,850 pm

Gross Monthly Rental R102,850 Excl. VAT

A great warehouse with great eave height and ample yard space available to rent in Selby

A great unit that offers great clearance height of approximately 10 to 12 meters, a small office component versus the workshop areas and great yard space. Access into the workshop area is via a 6m high roller door. On the outside, there is a big driveway from the main entrance that leads to a big courtyard at the back of the buildings which could be used for parking or storage or as extra bulk for future expansion.

The building is ideal for use as a panel and paint shop, an engineering operation facility or as a warehousing facility. Currently