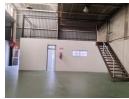

## An immaculate midi warehouse available to rent in a secure estate

A prime unit in a secure, established industrial village with 24-hour security. The units in this complex come with a high roof warehousing facility as well as office components on either wing of the unit. Each office block's areas consist of a kitchenette, ablution areas and change rooms. The reception area is on the wing adjacent to the walk-in door. On top of each office block is a concrete mezzanine for storage purposes. Vehicle access into the premises is via a six-meter high on grade roller doors and a small walk-in door. The unit was refurbished recently and would be handed to the incoming tenant in a very neat condition. This park is predominantly a warehousing hub with a mixture of light manufacturing tenants as these units come with 3 phase power. There is ample parking space.