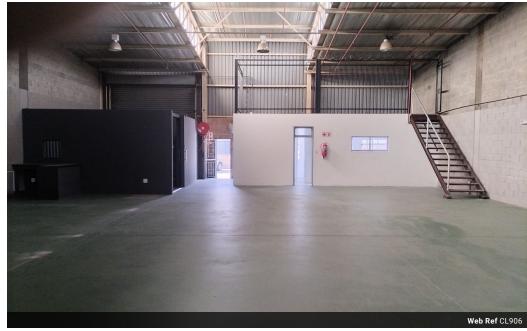

## An immaculate midi warehouse available to rent in a secure estate

A prime unit in a secure, established industrial village with 24-hour security. The units in this complex come with a high roof warehousing facility as well as office components on either wing of the unit. Each office block's areas consist of a kitchenette, ablution areas and change rooms. The reception area is on the wing adjacent to the walk-in door. On top of each office block is a concrete mezzanine for storage purposes. Vehicle access into the premises is via a six-meter high on grade roller doors and a small walk-in door. The unit was refurbished recently and would be handed to the incoming tenant in a very neat condition. This park is predominantly a warehousing hub with a mixture of light manufacturing tenants as these units come with 3 phase power. There is ample parking space.

## **Features**

**Building Name** Selby Industrial Park **Zoning** Industrial

 Interior
 Exterior
 Sizes

 Power 3 Phase
 Yes
 Security
 Yes
 Floor Size
 415m²