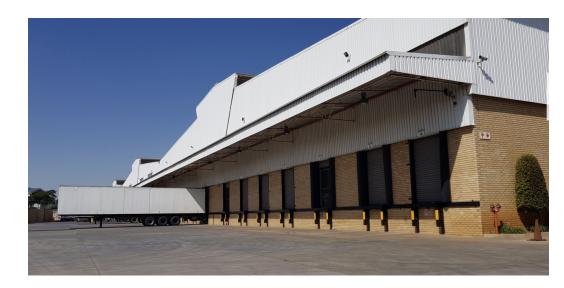

## 11,371m² Warehouse To Let in Spartan

This is a prestigious A-grade logistics facility; strategically located to optimize operational performance. The facility offers:
- Immediate access onto the R24 arterial route, which joins the R21

- at O.R. Tambo International Airport
- A central address in an established industrial node

## Features

**Zoning** Industrial

Sizes

Floor Size 11,371m<sup>2</sup>