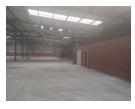

A great warehouse with great eave height and ample yard space available to lease in Midrand

Great warehouse with minimal offices inside a secure industrial estate. The unit offers excellent warehouse height which is a bonus for double stacking. The warehouse area has great open plan set up serviced by a 6-meter high on grade roller door and three dock levellers on one wing and one bigger one directly in line with the main warehouse entrance. This unit comes with great yard space and ample of parking space behind and on the side of the unit. Suitable for warehousing and manufacturing as the unit comes with 630 amps of power. The unit was previously used for warehousing purposes by a chain supply national brand.