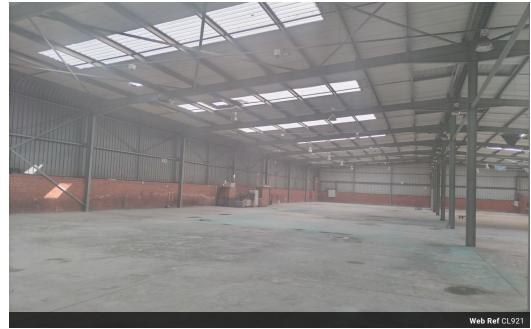

A great warehouse with great eave height and ample yard space available to lease in Midrand

Great warehouse with minimal offices inside a secure industrial estate. The unit offers excellent warehouse height which is a bonus for double stacking. The warehouse area has great open plan set up serviced by a 6-meter high on grade roller door and three dock levellers on one wing and one bigger one directly in line with the main warehouse entrance. This unit comes with great yard space and ample of parking space behind and on the side of the unit. Suitable for warehousing and manufacturing as the unit comes with 630 amps of power. The unit was previously used for warehousing purposes by a chain supply national brand.