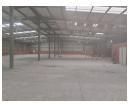

A great warehouse with great eave height and ample yard space available to lease in Midrand

Great warehouse with minimal offices inside a secure industrial estate. The unit offers excellent warehouse height which is a bonus for double stacking. The warehouse area has great open plan set up serviced by a 6-meter high on grade roller door and three dock levellers on one wing and one bigger one directly in line with the main warehouse entrance. This unit comes with great yard space and ample of parking space behind and on the side of the unit. Suitable for warehousing and manufacturing as the unit comes with 630 amps of power. The unit was previously used for warehousing purposes by a chain supply national brand.