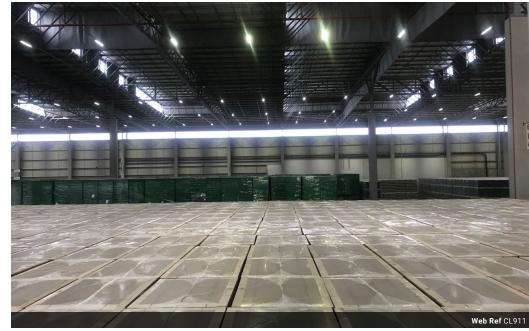

An immaculate warehouse with great clearance height and ample yard space and plenty parking

A relatively brand-new pristine warehouse under 2 years old in a pristine node. This building offers excellent clearance height more than 12 meters, ample roller doors which are a combination of two ramps, on grade roller doors and dock levellers. Some of these roller doors are under canopy making reception and dispatch of goods seamless even on rainy days. The facility comes with a fully equipped sprinkler system serviced by category 2 ASIB approved water tanks. The property comes with a concrete mezzanine on one wing for storage.

one wing for storage.

The property comes with a fully paved parking area for staff and visitors and a neat concrete yard in the section of the yard servicing the warehouse for convenient truck reticulation.