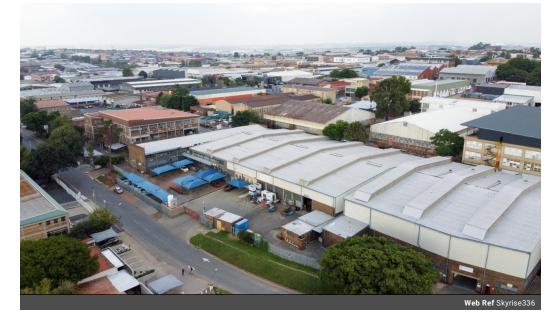

## 5,000m<sup>2</sup> Warehouse To Let in Wynberg

The property boasts the following features: - Expansive manufacturing facility with good power - Various access control and security interventions installed throughout - Excellent eaves heights of approximately 5.9 in the primary manufacturing/workshop facility - Main manufacturing facility (upper ground floor) fitted with 6 large roller shutter doors with raised platforms leading into the building to facilitate the receipt of deliveries

Secondary (lower ground floor) industrial component fitted with 2 roller shutter doors with dock levelers to expedite the receipt and dispatch of deliveries
All the primary sections of the buildings are interconnected and thus accessible from multiple points with provision made for numerous fire escapes, as well