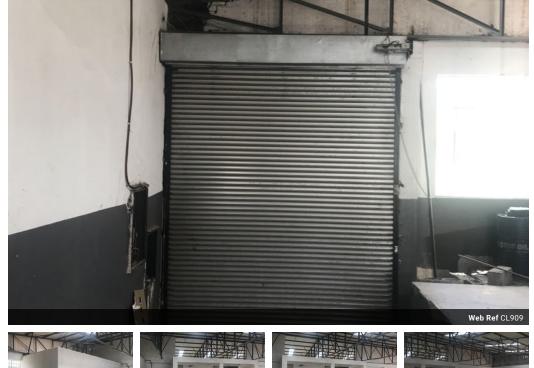

## R2,650,000

🚖 0 🛛 🚗 0

Tenanted factory with fair yard space available for sale

14 Wendell

Industrial

Yes

Sandwiched by two roads, this low maintenance face brick facility comes with two units that have got separate entry points from the two roads: the smaller unit, which is on the lower ground floor comes with a production area, an office component, ablutions and generous yard space. The bigger unit, on the upper ground floor, comes with decent eave height is very open and comes with some dry wall partitioning offices which can be altered. Unfortunately this part of the property does not have big yard space. The unit though has secure palisade fencing parking in front of the unit's entrance.