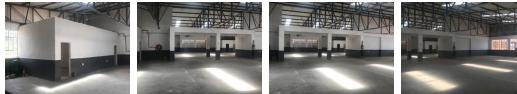

## R2,650,000

🚖 0 🛛 🚗 0

Tenanted factory with fair yard space available for sale

14 Wendell

Industrial

Yes

Sandwiched by two roads, this low maintenance face brick facility comes with two units that have got separate entry points from the two roads: the smaller unit, which is on the lower ground floor comes with a production area, an office component, ablutions and generous yard space. The bigger unit, on the upper ground floor, comes with decent eave height is very open and comes with some dry wall partitioning offices which can be altered. Unfortunately this part of the property does not have big yard space. The unit though has secure palisade fencing parking in front of the unit's entrance.