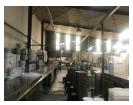

## A very neat warehouse available to rent in Selby

This is well-maintained standalone corner property in a strategic location adjacent to main roads in the area as well easy and convenient access to the highways – the M1 North and the M1 South as well as the M2 East and the M2 West. The building offers 1,360m2 of gross lettable areas. The property is suitable for light manufacturing operations or warehousing. This tidy facility was previously used for culinary purposes. Part of the warehouse comes with a sizeable cold room and food preparation areas. The property offers excellent access through a wide main entrance which opens to a fully tarred, wide, generous yard area. The property has three on grade roller shutter doors in the area close to the yard space and a separate one on one wing of the building that has direct street access.