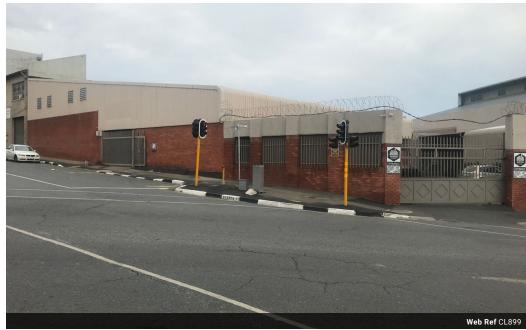

## A very neat warehouse available to rent in Selby

This is well-maintained standalone corner property in a strategic location adjacent to main roads in the area as well easy and convenient access to the highways – the M1 North and the M1 South as well as the M2 East and the M2 West. The building offers 1,360m2 of gross lettable areas. The property is suitable for light manufacturing operations or warehousing. This tidy facility was previously used for culinary purposes. Part of the warehouse comes with a sizeable cold room and food preparation areas. The property offers excellent access through a wide main entrance which opens to a fully tarred, wide, generous yard area. The property has three on grade roller shutter doors in the area close to the yard space and a separate one on one wing of the building that has direct street access.

## **Features**

**Building Name** 30 Webber Street **Zoning** Industrial

Interior Sizes

Power Amps 200 Floor Size 1,360m²