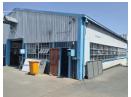

This neat, free standing 690m mini factory, ensconced on a 1115m stand, comprises of an open span workshop with decent roof height that comes with sufficient amenities. At the back of the main building is an L-shaped small building with numerous compartments and is being used for welding purposes, spray booth and as a flammables storage.