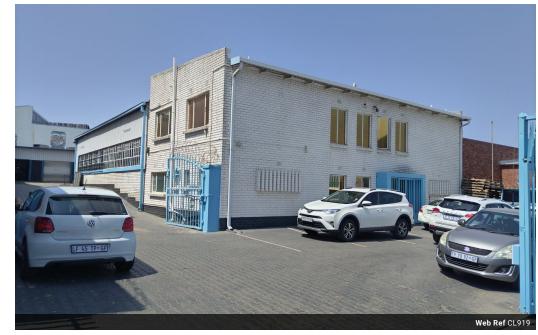

## Thabani Ncube

071 624 2899 thabani@skyriseproperties.co.za

Contact Head Office

011 268 2681

First Floor Masingita House 41 West Street, Houghton Estate Johannesburg

R5,000,000

A superbly maintained mini factory available to purchase in a neat pocket of Selby

This neat, free standing 690m mini factory, ensconced on a 1115m stand, comprises of an open span workshop with decent roof height that comes with sufficient amenities. At the back of the main building is an L-shaped small building with numerous compartments and is being used for welding purposes, spray booth and as a flammables storage.

The neat double storey office block has a small parking lot to accommodate staff and visitors. There is a walk-in entrance from the

The neat double storey office block has a small parking lot to accommodate staff and visitors. There is a walk-in entrance from the parking to a reception area from which there is a flight of stairs to the first floor where there are more more offices. Both floors of the admin component have their own staff amenities.