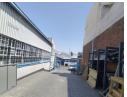

This neat, free standing 690m mini factory, ensconced on a 1115m stand, comprises of an open span workshop with decent roof height that comes with sufficient amenities. At the back of the main building is an L-shaped small building with numerous compartments and is being used for welding purposes, spray booth and as a flammables storage.

There is a wide driveway from the main entrance to the rear of the building where there is additional yard space for purposes of